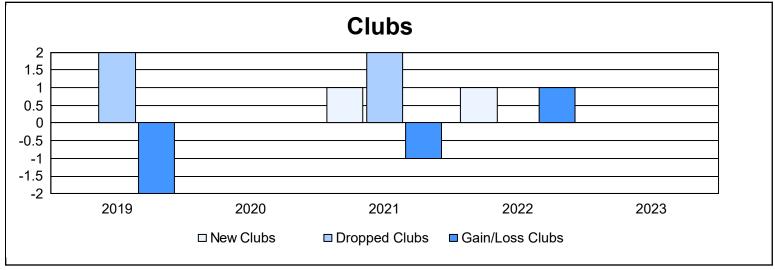

District 14 C

As of June 2023 Cumulative

| Year      | New<br>Clubs | Dropped<br>Clubs | Gain/<br>Loss<br>Clubs | New<br>Members | Charter<br>Members | Reinstate<br>Members | Transfer<br>Members | Total<br>Member<br>Added | Total<br>Members<br>Dropped | Gain/<br>Loss<br>Members |
|-----------|--------------|------------------|------------------------|----------------|--------------------|----------------------|---------------------|--------------------------|-----------------------------|--------------------------|
| 2018-2019 | 0            | 2                | -2                     | 76             | 7                  | 4                    | 6                   | 93                       | 130                         | -37                      |
| 2019-2020 | 0            | 0                | 0                      | 55             | 2                  | 5                    | 7                   | 69                       | 108                         | -39                      |
| 2020-2021 | 1            | 2                | -1                     | 59             | 40                 | 5                    | 4                   | 108                      | 140                         | -32                      |
| 2021-2022 | 1            | 0                | 1                      | 110            | 27                 | 2                    | 5                   | 144                      | 109                         | 35                       |
| 2022-2023 | 0            | 0                | 0                      | 106            | 2                  | 2                    | 5                   | 115                      | 130                         | -15                      |
| Average   | 0            | 1                | 0                      | 81             | 16                 | 4                    | 5                   | 106                      | 123                         | -18                      |